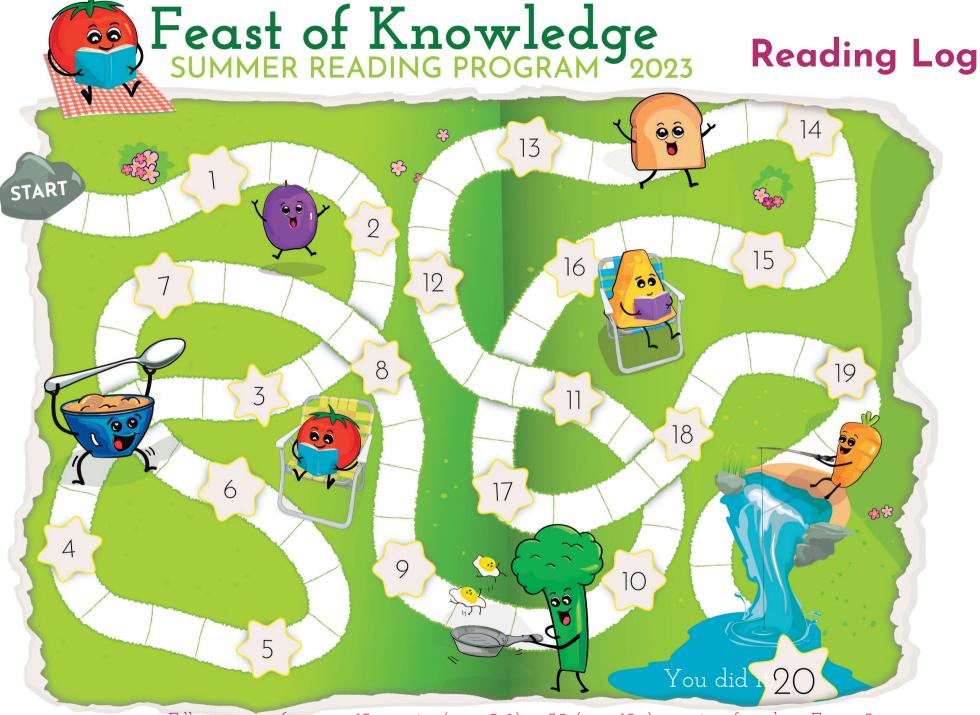

Fill in a space for every 15 minutes (ages 0-9) or 30 (ages 10+) minutes of reading. Every 5 spaces earns you a sticker and an entry in the Grand Prize Draw!

## Submit Your Minutes

You earn 1 grand prize entry for each of the following:

Ages 0-9: 1 hour 15 minutes

Ages 10 and up: 2 hours 30 minutes

You or your library can use the checkbox at the end of each row to track which rows you've already entered.